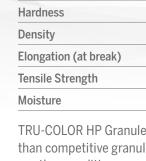

Canary Yellow 5314A

TRU-COLOR HP Granules demonstrate better color retention than competitive granules in aggressively simulated harsh weather conditions.

Sandstone Beige 5303A

5309A

Sky Blue 5315A

5321A

**Pewter Grey** 5304A