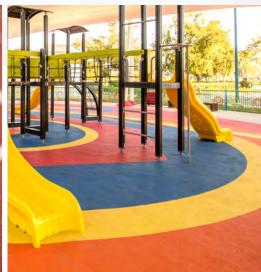

## **Benefits:**

- Consistent Color Longevity
- Superior Weathering
- Granule Uniformity
- Slip Resistant
- Performance Feel
- Durability Over Time
- Rigorously Tested
- Variety of Options

Like the child endearing spirit of play, and competitive hunger of athletes, TRU-COLOR HP Granules are the definition of high performance. TRU-COLOR HP Granules are engineered for category-leading colorfastness in the race against Mother Nature, yet were designed from her inspiration and to coexist with her. Standing up to constant exposure from ultraviolet rays and the elements, the vivid nature of TRU-COLOR HP Granules will endure in your play surface or athletic surface – just as the users of those spaces.

A curated color mix will impact play spaces or competition arenas. The vibrancy of Inferno Red, Shamrock Green, and Cobalt Blue to name a few, will both blend in and stand out for years to come.

To provide a safe surface for play or competition, and achieve category-leading colorfastness, durability, and a performance feel, Premier Materials formulates TRU-COLOR HP Granules with high quality materials. Virgin polymers, rich color pigments, UV stabilizers and natural ingredients comprise our granules for surfaces that will retain a newer look for longer.