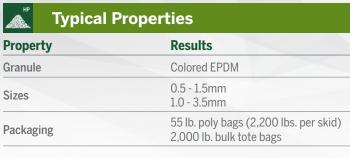

A curated color mix will impact play spaces or competition arenas. The vibrancy of Inferno Red, Shamrock Green, and Cobalt Blue to name a few, will both blend in and stand out for years to come.

To provide a safe surface for play or competition, and achieve category-leading colorfastness, durability, and a performance feel, Premier Materials formulates TRU-COLOR HP Granules with high quality materials. Virgin polymers, rich color pigments, UV stabilizers and natural ingredients comprise our granules for surfaces that will retain a newer look for longer.